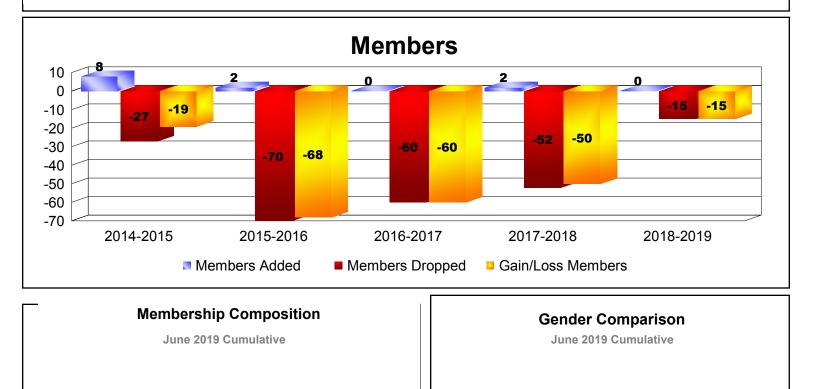

## **Disbanded Districts**

| Year      | New<br>Clubs | Dropped<br>Clubs | Gain/<br>Loss<br>Clubs | New<br>Members | Charter<br>Members | Reinstate<br>Members | Transfer<br>Members | Total<br>Member<br>Added | Total<br>Members<br>Dropped | Gain/<br>Loss<br>Members |
|-----------|--------------|------------------|------------------------|----------------|--------------------|----------------------|---------------------|--------------------------|-----------------------------|--------------------------|
| 2014-2015 | 0            | 0                | 0                      | 8              | 0                  | 0                    | 0                   | 8                        | -27                         | -19                      |
| 2015-2016 | 0            | -2               | -2                     | 2              | 0                  | 0                    | 0                   | 2                        | -70                         | -68                      |
| 2016-2017 | 0            | -3               | -3                     | 0              | 0                  | 0                    | 0                   | 0                        | -60                         | -60                      |
| 2017-2018 | 0            | -5               | -5                     | 2              | 0                  | 0                    | 0                   | 2                        | -52                         | -50                      |
| 2018-2019 | 0            | -2               | -2                     | 0              | 0                  | 0                    | 0                   | 0                        | -15                         | -15                      |
| Average   | 0            | -2               | -2                     | 2              | 0                  | 0                    | 0                   | 2                        | -45                         | -42                      |
|           |              |                  |                        |                |                    |                      |                     |                          |                             |                          |
| 0         | 0 0          | 0                | 0                      |                | ₀Club              |                      | 0                   | 0                        |                             |                          |