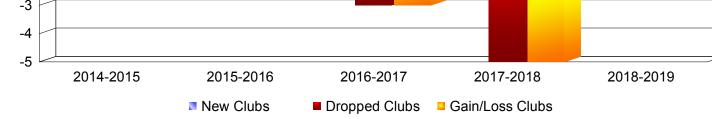

## **Disbanded Districts**

| Year      | New<br>Clubs | Dropped<br>Clubs | Gain/<br>Loss<br>Clubs | New<br>Members | Charter<br>Members | Reinstate<br>Members | Transfer<br>Members | Total<br>Member<br>Added | Total<br>Members<br>Dropped | Gain/<br>Loss<br>Members |
|-----------|--------------|------------------|------------------------|----------------|--------------------|----------------------|---------------------|--------------------------|-----------------------------|--------------------------|
| 2014-2015 | 0            | 0                | 0                      | 8              | 0                  | 0                    | 0                   | 8                        | -27                         | -19                      |
| 2015-2016 | 0            | -2               | -2                     | 2              | 0                  | 0                    | 0                   | 2                        | -70                         | -68                      |
| 2016-2017 | 0            | -3               | -3                     | 0              | 0                  | 0                    | 0                   | 0                        | -60                         | -60                      |
| 2017-2018 | 0            | -5               | -5                     | 2              | 0                  | 0                    | 0                   | 2                        | -52                         | -50                      |
| 2018-2019 | 0            | -2               | -2                     | 0              | 0                  | 0                    | 0                   | 0                        | -15                         | -15                      |
| Average   | 0            | -2               | -2                     | 2              | 0                  | 0                    | 0                   | 2                        | -45                         | -42                      |
|           |              |                  |                        |                |                    |                      |                     |                          |                             |                          |
| 0         | 0 0          | 0                | 0                      |                | ₀Club              |                      | 0                   | 0                        |                             |                          |